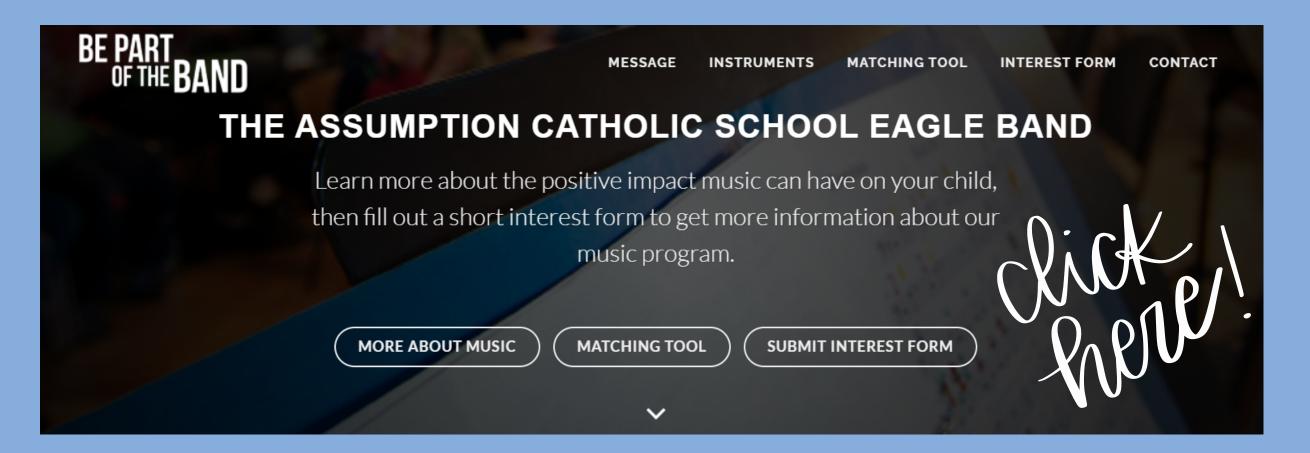

### Check out the ACS Eagle Band Summer Website! <u>CLICK ON THE GRAPHIC BELOW TO VISIT OUR WEBSITE</u>

Band Director Mrs. Caitlin Creech

#### 3. What instrument will I play when I join the band?

Great question! With this being the ACS Eagle Band's inaugural year, we will be offering the following instruments: flute, clarinet, trumpet, trombone, and percussion (drums). These 4 instruments are GREAT for 1st year band students and can open doors to playing other instruments in the future (like French horn, saxophone, baritone, and tuba). Please check out Mrs. Creech's website and fill out the "Interest Form" and/or the "Instrument Matching Tool":

#### https://www.bepartofthemusic.org/group/index.php?id=8397